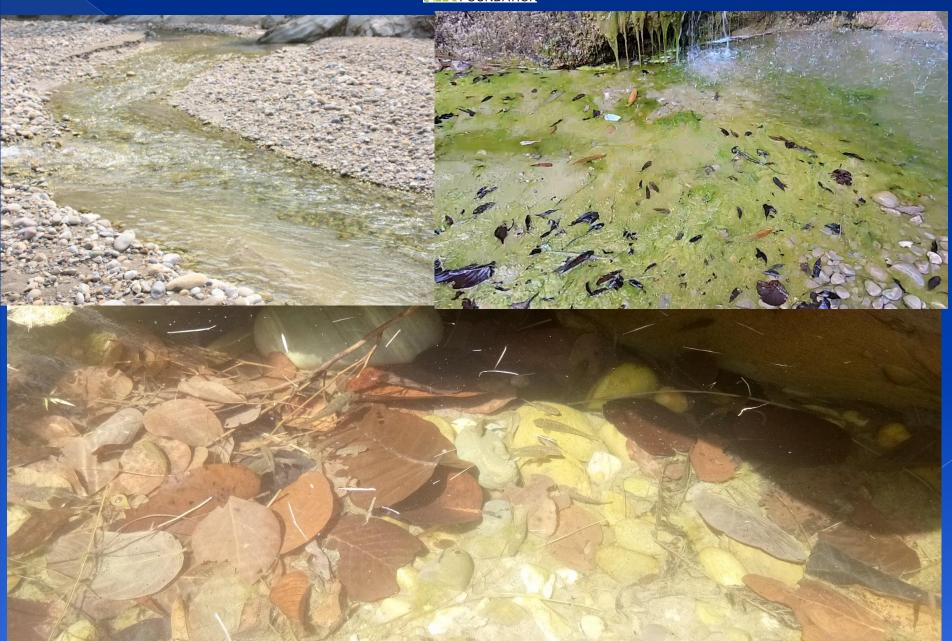

| Village Matauli, Dist. Saharanpur, U.P.                     | 61     |
| 5     | Dhamola River   | Sansarpur village, Saharanpur dist, U.P.                                 | Village Sharakthal/Sadoli Hariya, dist.<br>Saharanpur, U.P. | 52     |
| 6     | Pavdhoi River   | Village Shanklapuri, dist Saharanpur, U.P.                               | Saharanpur city, U.P.                                       | 7      |
| 7     | Naagdev Rau     | Village Khothri, Shivalik mountain range,<br>Saharanpur dist, U.P.       | Village Ghorki, Saharanpur dist, U.P.                       | 45     |
| 8     | Chacha Rau      | Village Kaluwala, Saharanpur dist, U.P.                                  | Village Kamaalpur, Saharanpur dist, U.P.                    | 18     |





























### Kali River West



Gangali Village

Pithlokar Village



#### **Dhamola River**





Sansarpur Village, Saharanpur



Sarakthal Village, Saharanpur



#### Krishni River

Darari Village, Saharanpur







Shaklapuri Mahadev Village



Saharanpur City



## Andha Kundi River







### **Hindon River Issues**

- Pollution,
- Encroachment
- Water Shortage

















## Kali West River



Krishni River

## **Encroachment**







## **Water Shortage**







### Ten Basic Points of River Rejuvenation





# Tk gjubh

## **Thanks**

Ist Floor, Samrat Shopping Mall, Garh Road, Meerut (UP) India
9411676951
theneerfoundation@gmail.com
raman4neer@gmail.com
www.theneerfoundation.org