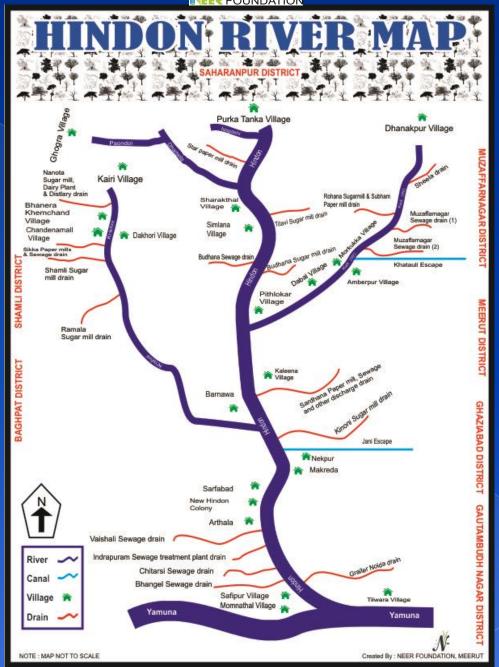

### **Hindon & Its Tributaries**

| \$.no | River Name      | Origination                                                              | Meet point                                                  | Length |
|-------|-----------------|--------------------------------------------------------------------------|-------------------------------------------------------------|--------|
| 1     | Hindon River    | Shivalik mountain range (Village Kaluwala Rai,<br>Dist Saharanpur, U.P.) | Village Tilwada/Momthal, Dist<br>Gautambudhnagar, U.P.      | 355    |
| 2     | Krishni River   | Darari village, Saharanpur district, U.P.                                | Village Barnawa, Baghpat dist, U.P.                         | 153    |
| 3     | Kali River west | Gangali village, dist Saharanpur, U.P.                                   | Village Atali/Pithlokar, dist<br>Muzafarnagar/Meerut, U.P.  | 145    |
| 4     | Sheela River    | Village Bhagwanpur, Dist Haridwar, U.K.                                  | Village Matauli, Dist. Saharanpur, U.P.                     | 61     |
| 5     | Dhamola River   | Sansarpur village, Saharanpur dist, U.P.                                 | Village Sharakthal/Sadoli Hariya, dist.<br>Saharanpur, U.P. | 52     |
| 6     | Pavdhoi River   | Village Shanklapuri, dist Saharanpur, U.P.                               | Saharanpur city, U.P.                                       | 7      |
| 7     | Naagdev Rau     | Village Khothri, Shivalik mountain range,<br>Saharanpur dist, U.P.       | Village Ghorki, Saharanpur dist, U.P.                       | 45     |
| 8     | Chacha Rau      | Village Kaluwala, Saharanpur dist, U.P.                                  | Village Kamaalpur, Saharanpur dist, U.P.                    | 18     |