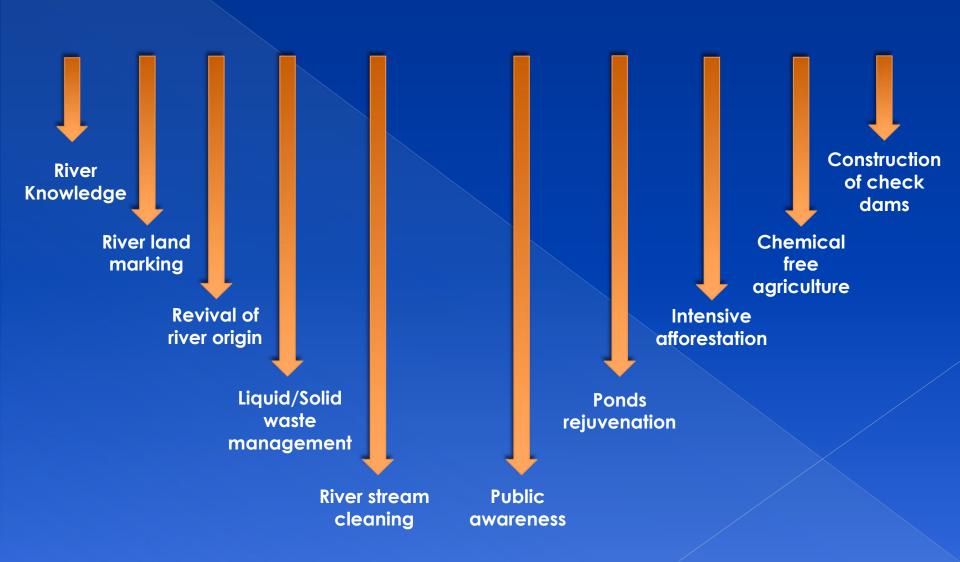

.P.       | Village Ghorki, Saharanpur dist, U.P.                       | 45     |
| 8     | Chacha Rau      | Village Kaluwala, Saharanpur dist, U.P.                                  | Village Kamaalpur, Saharanpur dist, U.P.                    | 18     |





























### Kali River West



Gangali Village

Pithlokar Village



#### **Dhamola River**





Sansarpur Village, Saharanpur



Sarakthal Village, Saharanpur



#### Krishni River

Darari Village, Saharanpur







Shaklapuri Mahadev Village



Saharanpur City



## Andha Kundi River







### **Hindon River Issues**

- Pollution,
- Encroachment
- Water Shortage

















## Kali West River



Krishni River

## **Encroachment**







## **Water Shortage**







### Ten Basic Points of River Rejuvenation





# Tk gjubh

## **Thanks**

Ist Floor, Samrat Shopping Mall, Garh Road, Meerut (UP) India
9411676951
theneerfoundation@gmail.com
raman4neer@gmail.com
www.theneerfoundation.org