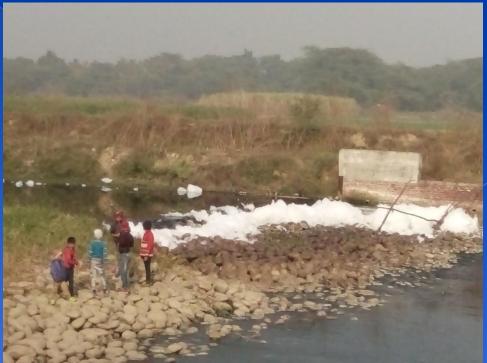

| 7      |
| 7     | Naagdev Rau     | Village Khothri, Shivalik mountain range,<br>Saharanpur dist, U.P.       | Village Ghorki, Saharanpur dist, U.P.                       | 45     |
| 8     | Chacha Rau      | Village Kaluwala, Saharanpur dist, U.P.                                  | Village Kamaalpur, Saharanpur dist, U.P.                    | 18     |





























### Kali River West



Gangali Village

Pithlokar Village



#### **Dhamola River**





Sansarpur Village, Saharanpur



Sarakthal Village, Saharanpur



#### Krishni River

Darari Village, Saharanpur







Shaklapuri Mahadev Village



Saharanpur City



## Andha Kundi River







### **Hindon River Issues**

- Pollution,
- Encroachment
- Water Shortage

















## Kali West River



Krishni River

## **Encroachment**







## **Water Shortage**







### Ten Basic Points of River Rejuvenation





# Tk gjubh

## **Thanks**

Ist Floor, Samrat Shopping Mall, Garh Road, Meerut (UP) India
9411676951
theneerfoundation@gmail.com
raman4neer@gmail.com
www.theneerfoundation.org