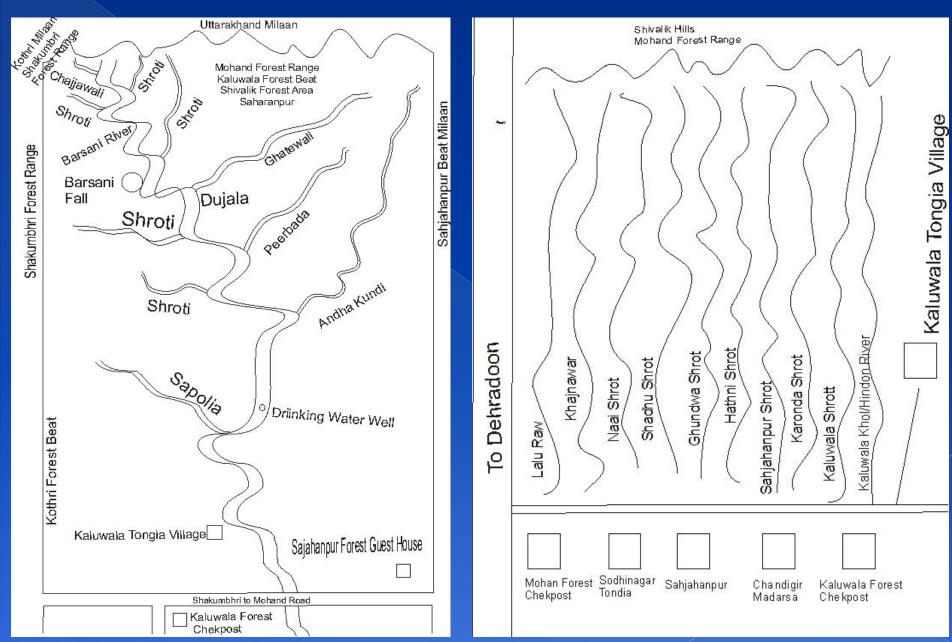

| Village Matauli, Dist. Saharanpur, U.P.                     | 61     |
| 5     | Dhamola River   | Sansarpur village, Saharanpur dist, U.P.                                 | Village Sharakthal/Sadoli Hariya, dist.<br>Saharanpur, U.P. | 52     |
| 6     | Pavdhoi River   | Village Shanklapuri, dist Saharanpur, U.P.                               | Saharanpur city, U.P.                                       | 7      |
| 7     | Naagdev Rau     | Village Khothri, Shivalik mountain range,<br>Saharanpur dist, U.P.       | Village Ghorki, Saharanpur dist, U.P.                       | 45     |
| 8     | Chacha Rau      | Village Kaluwala, Saharanpur dist, U.P.                                  | Village Kamaalpur, Saharanpur dist, U.P.                    | 18     |





























### Kali River West



Gangali Village

Pithlokar Village



#### **Dhamola River**





Sansarpur Village, Saharanpur



Sarakthal Village, Saharanpur



#### Krishni River

Darari Village, Saharanpur







Shaklapuri Mahadev Village



Saharanpur City



## Andha Kundi River







### **Hindon River Issues**

- Pollution,
- Encroachment
- Water Shortage

















## Kali West River



Krishni River

## **Encroachment**







## **Water Shortage**







### Ten Basic Points of River Rejuvenation





# Tk gjubh

## **Thanks**

Ist Floor, Samrat Shopping Mall, Garh Road, Meerut (UP) India
9411676951
theneerfoundation@gmail.com
raman4neer@gmail.com
www.theneerfoundation.org