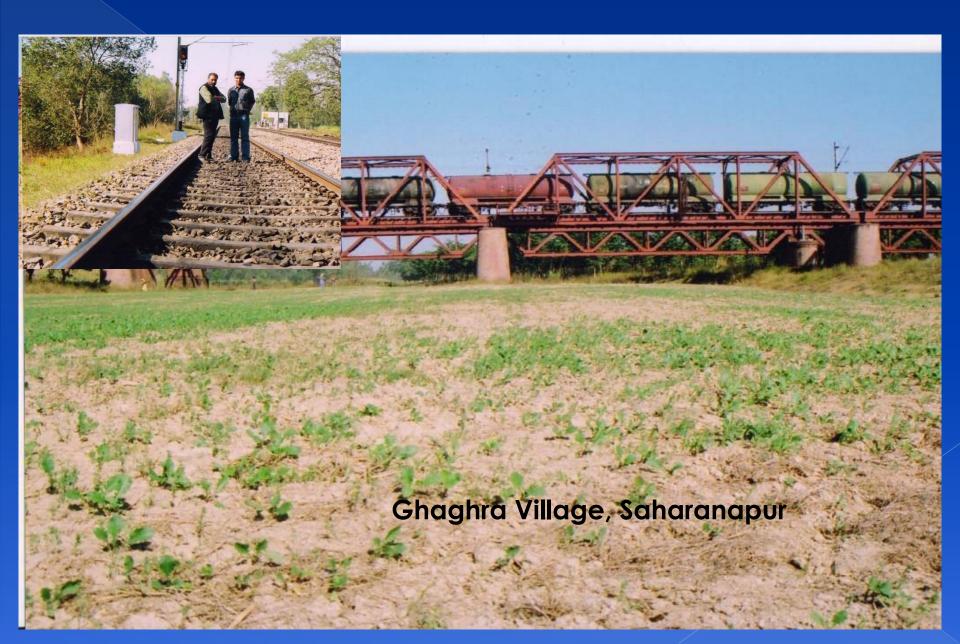

, Shivalik mountain range,<br>Saharanpur dist, U.P.       | Village Ghorki, Saharanpur dist, U.P.                       | 45     |
| 8     | Chacha Rau      | Village Kaluwala, Saharanpur dist, U.P.                                  | Village Kamaalpur, Saharanpur dist, U.P.                    | 18     |





























### Kali River West



Gangali Village

Pithlokar Village



#### **Dhamola River**





Sansarpur Village, Saharanpur



Sarakthal Village, Saharanpur



#### Krishni River

Darari Village, Saharanpur







Shaklapuri Mahadev Village



Saharanpur City



## Andha Kundi River







### **Hindon River Issues**

- Pollution,
- Encroachment
- Water Shortage

















## Kali West River



Krishni River

## **Encroachment**







## **Water Shortage**







### Ten Basic Points of River Rejuvenation





# Tk gjubh

## **Thanks**

Ist Floor, Samrat Shopping Mall, Garh Road, Meerut (UP) India
9411676951
theneerfoundation@gmail.com
raman4neer@gmail.com
www.theneerfoundation.org