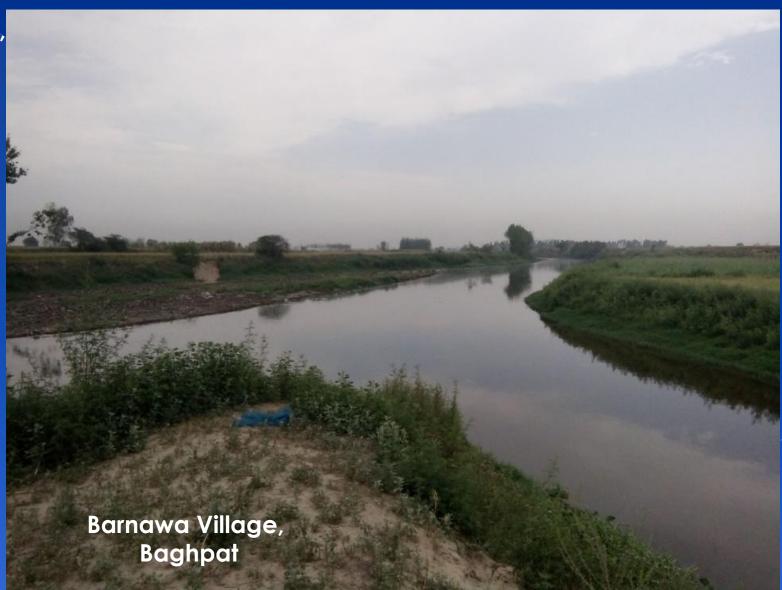

### **Hindon & Its Tributaries**

| \$.no | River Name      | Origination                                                              | Meet point                                                  | Length |
|-------|-----------------|--------------------------------------------------------------------------|-------------------------------------------------------------|--------|
| 1     | Hindon River    | Shivalik mountain range (Village Kaluwala Rai,<br>Dist Saharanpur, U.P.) | Village Tilwada/Momthal, Dist<br>Gautambudhnagar, U.P.      | 355    |
| 2     | Krishni River   | Darari village, Saharanpur district, U.P.                                | Village Barnawa, Baghpat dist, U.P.                         | 153    |
| 3     | Kali River west | Gangali village, dist Saharanpur, U.P.                                   | Village Atali/Pithlokar, dist<br>Muzafarnagar/Meerut, U.P.  | 145    |
| 4     | Sheela River    | Village Bhagwanpur, Dist Haridwar, U.K.                                  | Village Matauli, Dist. Saharanpur, U.P.                     | 61     |
| 5     | Dhamola River   | Sansarpur village, Saharanpur dist, U.P.                                 | Village Sharakthal/Sadoli Hariya, dist.<br>Saharanpur, U.P. | 52     |
| 6     | Pavdhoi River   | Village Shanklapuri, dist Saharanpur, U.P.                               | Saharanpur city, U.P.                                       | 7      |
| 7     | Naagdev Rau     | Village Khothri, Shivalik mountain range,<br>Saharanpur dist, U.P.       | Village Ghorki, Saharanpur dist, U.P.                       | 45     |
| 8     | Chacha Rau      | Village Kaluwala, Saharanpur dist, U.P.                                  | Village Kamaalpur, Saharanpur dist, U.P.                    | 18     |

#### Krishni River

Darari Village, Saharanpur

Shaklapuri Mahadev Village

Saharanpur City