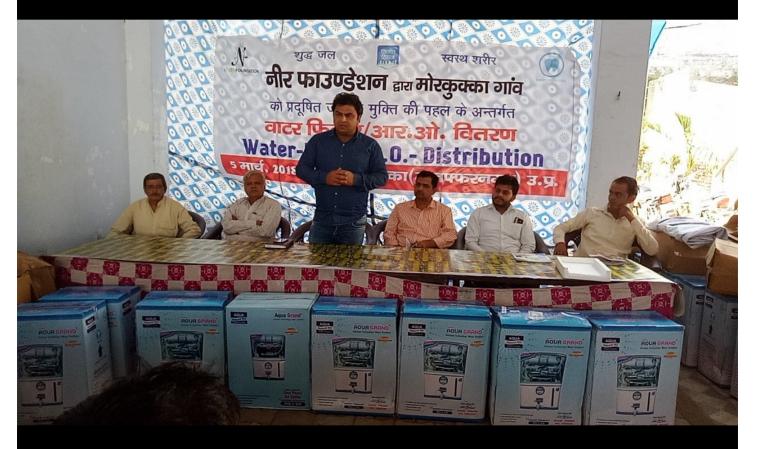

**Filter distribution** has already been initiated in the Morkuka village. In two sessions, total of 90 filters have been distributed yet. On March 5<sup>th</sup> 2018, 40 families received filters (25 electricity powered and 15 non electricity powered) and on March 23<sup>rd</sup> 2018, along with Thom & Sharon, 50 more filters were distributed to 50 families (25 electricity powered and 25 non electricity powered).

# रकक्का गांव में बांटे गए आरओ