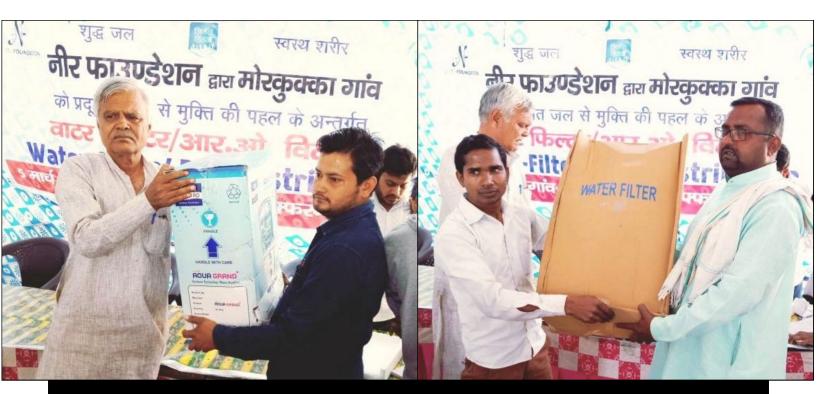

**Filter distribution** has already been initiated in the Morkuka village. In two sessions, total of 90 filters have been distributed yet. On March 5<sup>th</sup> 2018, 40 families received filters (25 electricity powered and 15 non electricity powered) and on March 23<sup>rd</sup> 2018, along with Thom & Sharon, 50 more filters were distributed to 50 families (25 electricity powered and 25 non electricity powered).

इवल गांव में आरओं के खरे में जानकारी लेते अमेरिकी एजेंसी के लोग 🗧 जात फाइंटेशन ने अमेरिका को एजेंगी को प्रदर्षित पानी से महि

वाटर क्लेक्टिव के सहयोग से इन गांवीं मिशन चलाया। उचल

interesting (accession)