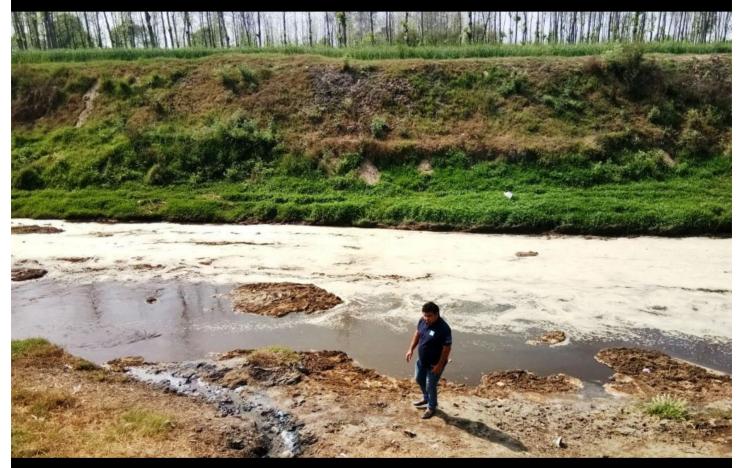

- Another Jal samiti meeting was conducted on March 23<sup>rd</sup>, 2018 in Dabal village where project details were discussed with the village residents. Water collective's contribution towards the project was reflected upon among the benefitted residents.
- WC team members Thom and Sharon visited both project sites i.e. villages Dabal and Morkuka, in March 2018. They met the residents of both the villages and also participated in the Jal samiti meeting of Dabal village.
- They also toured villages situated on the banks of Hindon River, West Kali River and East Kali River. They observed how these villages are affected by river water pollution.

काली नदी में प्रदर्शित पेयजल की चलह से इस नदी यें सटे गांवी में प्रदर्षित पेवजल निकलता है, जिससे बीमारियां फैल रही हैं। मेरठ को नीर