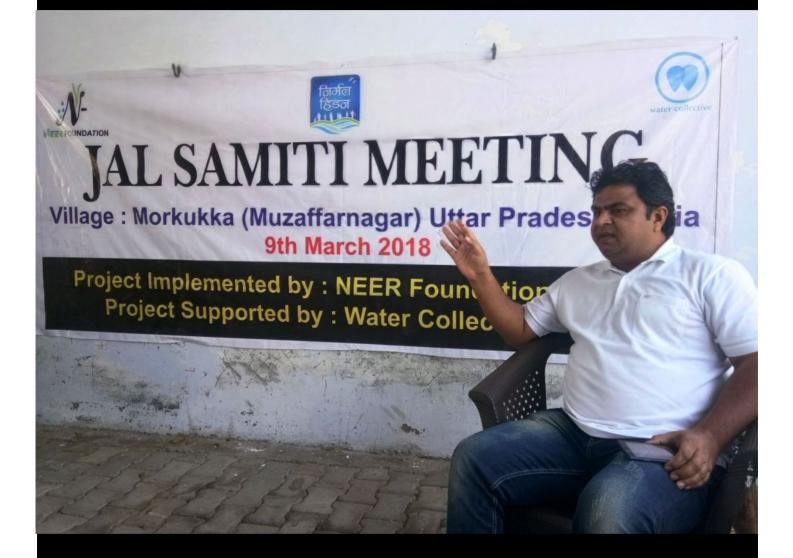

**One Jal Samiti** meeting has also been conducted in Morkuka village on March 9<sup>th</sup> 2018. This meeting focused on information about filters, how they work and how to maintain them for better performance.