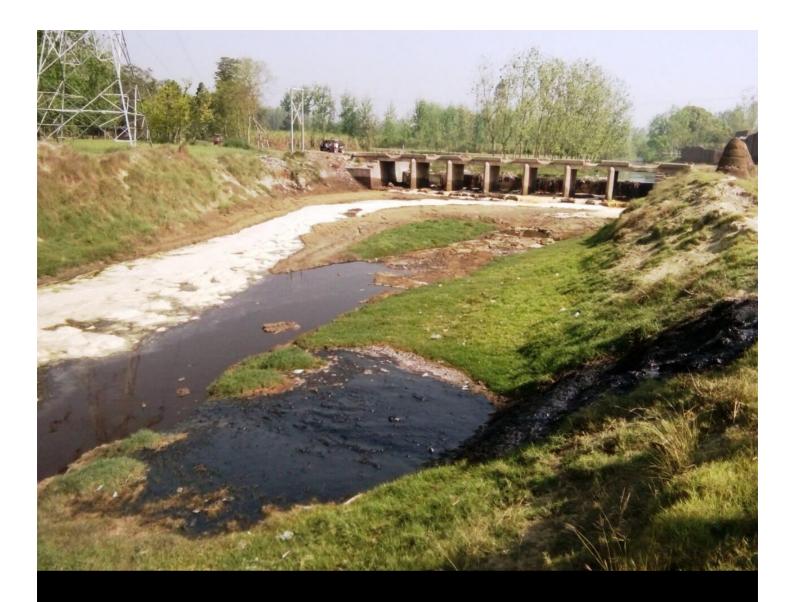

- Another Jal samiti meeting was conducted on March 23<sup>rd</sup>, 2018 in Dabal village where project details were discussed with the village residents. Water collective's contribution towards the project was reflected upon among the benefitted residents.
- WC team members Thom and Sharon visited both project sites i.e. villages Dabal and Morkuka, in March 2018. They met the residents of both the villages and also participated in the Jal samiti meeting of Dabal village.
- They also toured villages situated on the banks of Hindon River, West Kali River and East Kali River. They observed how these villages are affected by river water pollution.

काली नदी में प्रदर्शित पेयजल की चलह से इस नदी यें सटे गांवी में प्रदर्षित पेवजल निकलता है, जिससे बीमारियां फैल रही हैं। मेरठ को नीर