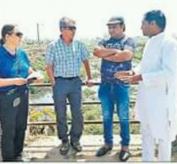

- Another Jal samiti meeting was conducted on March 23<sup>rd</sup>, 2018 in Dabal village where project details were discussed with the village residents. Water collective's contribution towards the project was reflected upon among the benefitted residents.
- WC team members Thom and Sharon visited both project sites i.e. villages Dabal and Morkuka, in March 2018. They met the residents of both the villages and also participated in the Jal samiti meeting of Dabal village.
- They also toured villages situated on the banks of Hindon River, West Kali River and East Kali River. They observed how these villages are affected by river water pollution.