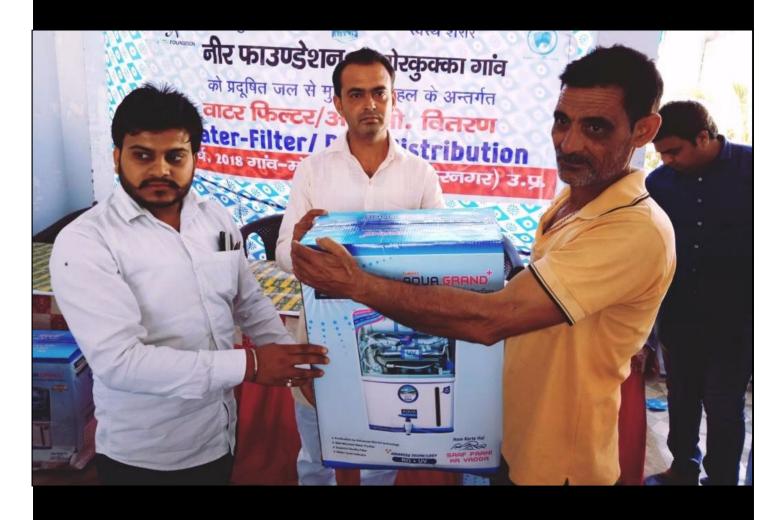

**Filter distribution** has already been initiated in the Morkuka village. In two sessions, total of 90 filters have been distributed yet. On March 5<sup>th</sup> 2018, 40 families received filters (25 electricity powered and 15 non electricity powered) and on March 23<sup>rd</sup> 2018, along with Thom & Sharon, 50 more filters were distributed to 50 families (25 electricity powered and 25 non electricity powered).

**One Jal Samiti** meeting has also been conducted in Morkuka village on March 9<sup>th</sup> 2018. This meeting focused on information about filters, how they work and how to maintain them for better performance.