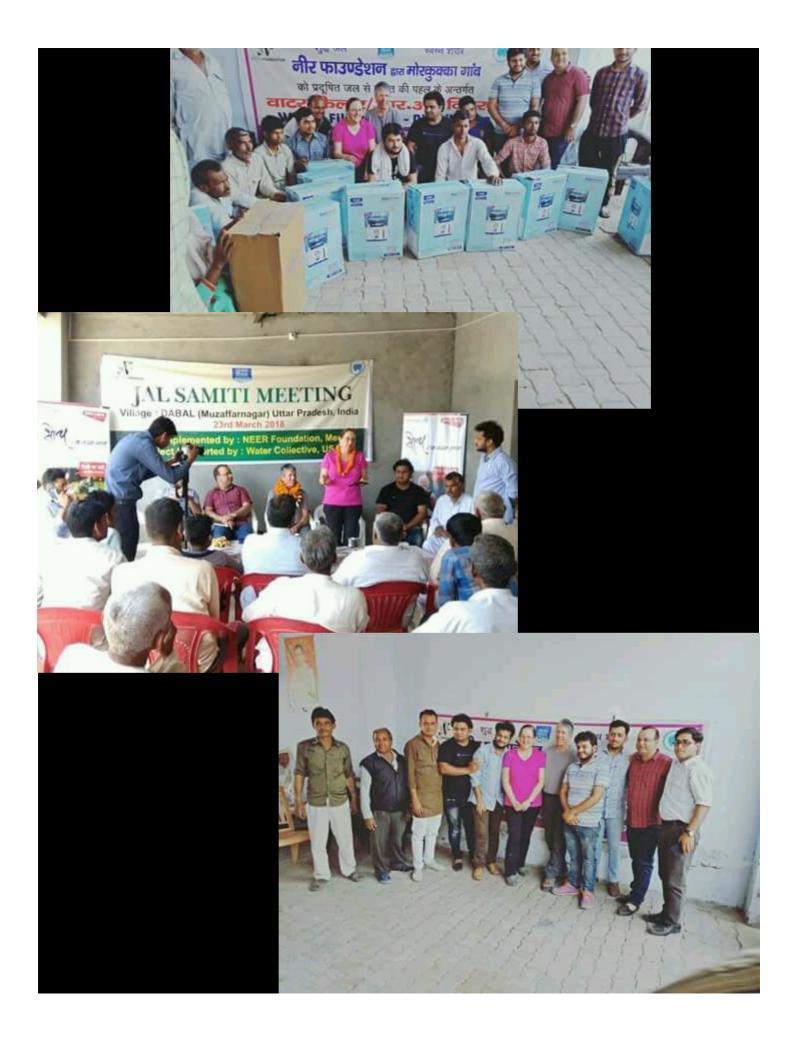

**Filter distribution** has already been initiated in the Morkuka village. In two sessions, total of 90 filters have been distributed yet. On March 5<sup>th</sup> 2018, 40 families received filters (25 electricity powered and 15 non electricity powered) and on March 23<sup>rd</sup> 2018, along with Thom & Sharon, 50 more filters were distributed to 50 families (25 electricity powered and 25 non electricity powered).

**On March 5<sup>th</sup> 2018**, 25 families of Dabal village also received 25 electricity powered water filters. And one Jal samiti meeting was organized on March 8<sup>th</sup> to discuss on the work achieved and future maintenance of the water filters.

- Another Jal samiti meeting was conducted on March 23<sup>rd</sup>, 2018 in Dabal village where project details were discussed with the village residents. Water collective's contribution towards the project was reflected upon among the benefitted residents.
- WC team members Thom and Sharon visited both project sites i.e. villages Dabal and Morkuka, in March 2018. They met the residents of both the villages and also participated in the Jal samiti meeting of Dabal village.
- They also toured villages situated on the banks of Hindon River, West Kali River and East Kali River. They observed how these villages are affected by river water pollution.