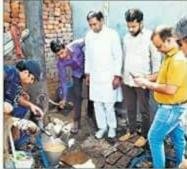

- Another Jal samiti meeting was conducted on March 23<sup>rd</sup>, 2018 in Dabal village where project details were discussed with the village residents. Water collective's contribution towards the project was reflected upon among the benefitted residents.
- WC team members Thom and Sharon visited both project sites i.e. villages Dabal and Morkuka, in March 2018. They met the residents of both the villages and also participated in the Jal samiti meeting of Dabal village.
- They also toured villages situated on the banks of Hindon River, West Kali River and East Kali River. They observed how these villages are affected by river water pollution.