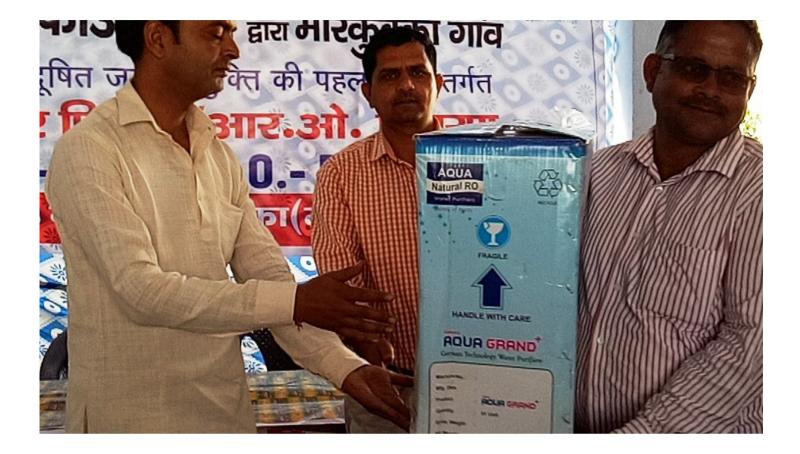

# रकक्का गांव में बांटे गए आरओ

### अमेरिकी टीम ने डवल में

जागरण संवाददाता. खतौली : काली नदी किनारे बसे डबल और मेरफफको गांव में प्रदृषित पेवजल से मुक्ति दिलाने के लिए नीर फाउंडेशन की पहल पर अमेरिका को फर्जेसी जाटर क्रमेक्टिव के सहवोग से चलाए जा रहे अधियान के तहत शुक्रवार को अमेरिका से आई क्टर क्लेक्टिव की टीम ने उसल गांव में पूर्व में ज़मीणों को बांटे गए आरओ से मिले लाभ को जांच की और मोरकुकका गांव में 40 लोगों को आरओ बर्टि।