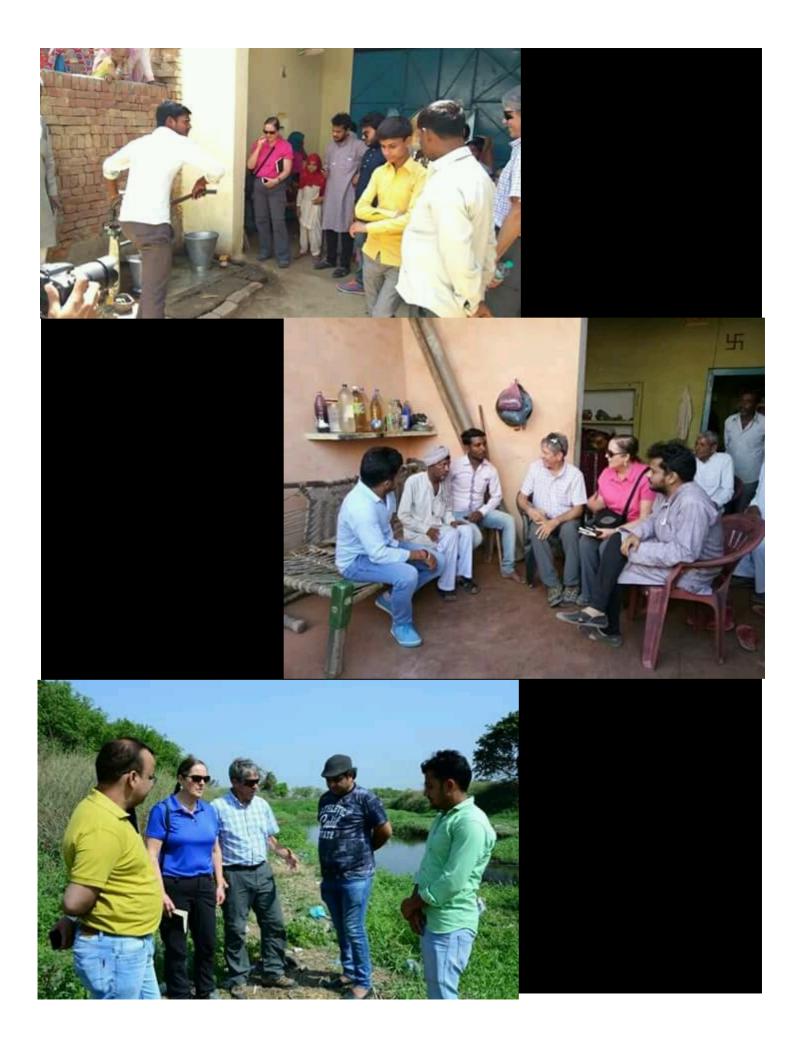

**Filter distribution** has already been initiated in the Morkuka village. In two sessions, total of 90 filters have been distributed yet. On March 5<sup>th</sup> 2018, 40 families received filters (25 electricity powered and 15 non electricity powered) and on March 23<sup>rd</sup> 2018, along with Thom & Sharon, 50 more filters were distributed to 50 families (25 electricity powered and 25 non electricity powered).

**One Jal Samiti** meeting has also been conducted in Morkuka village on March 9<sup>th</sup> 2018. This meeting focused on information about filters, how they work and how to maintain them for better performance.