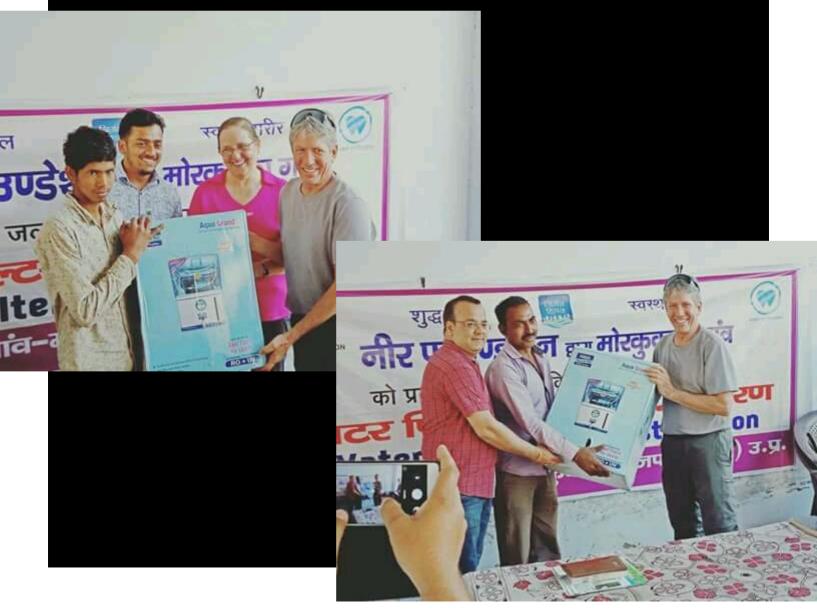

**Filter distribution** has already been initiated in the Morkuka village. In two sessions, total of 90 filters have been distributed yet. On March 5<sup>th</sup> 2018, 40 families received filters (25 electricity powered and 15 non electricity powered) and on March 23<sup>rd</sup> 2018, along with Thom & Sharon, 50 more filters were distributed to 50 families (25 electricity powered and 25 non electricity powered).

- Another Jal samiti meeting was conducted on March 23<sup>rd</sup>, 2018 in Dabal village where project details were discussed with the village residents. Water collective's contribution towards the project was reflected upon among the benefitted residents.
- WC team members Thom and Sharon visited both project sites i.e. villages Dabal and Morkuka, in March 2018. They met the residents of both the villages and also participated in the Jal samiti meeting of Dabal village.
- They also toured villages situated on the banks of Hindon River, West Kali River and East Kali River. They observed how these villages are affected by river water pollution.